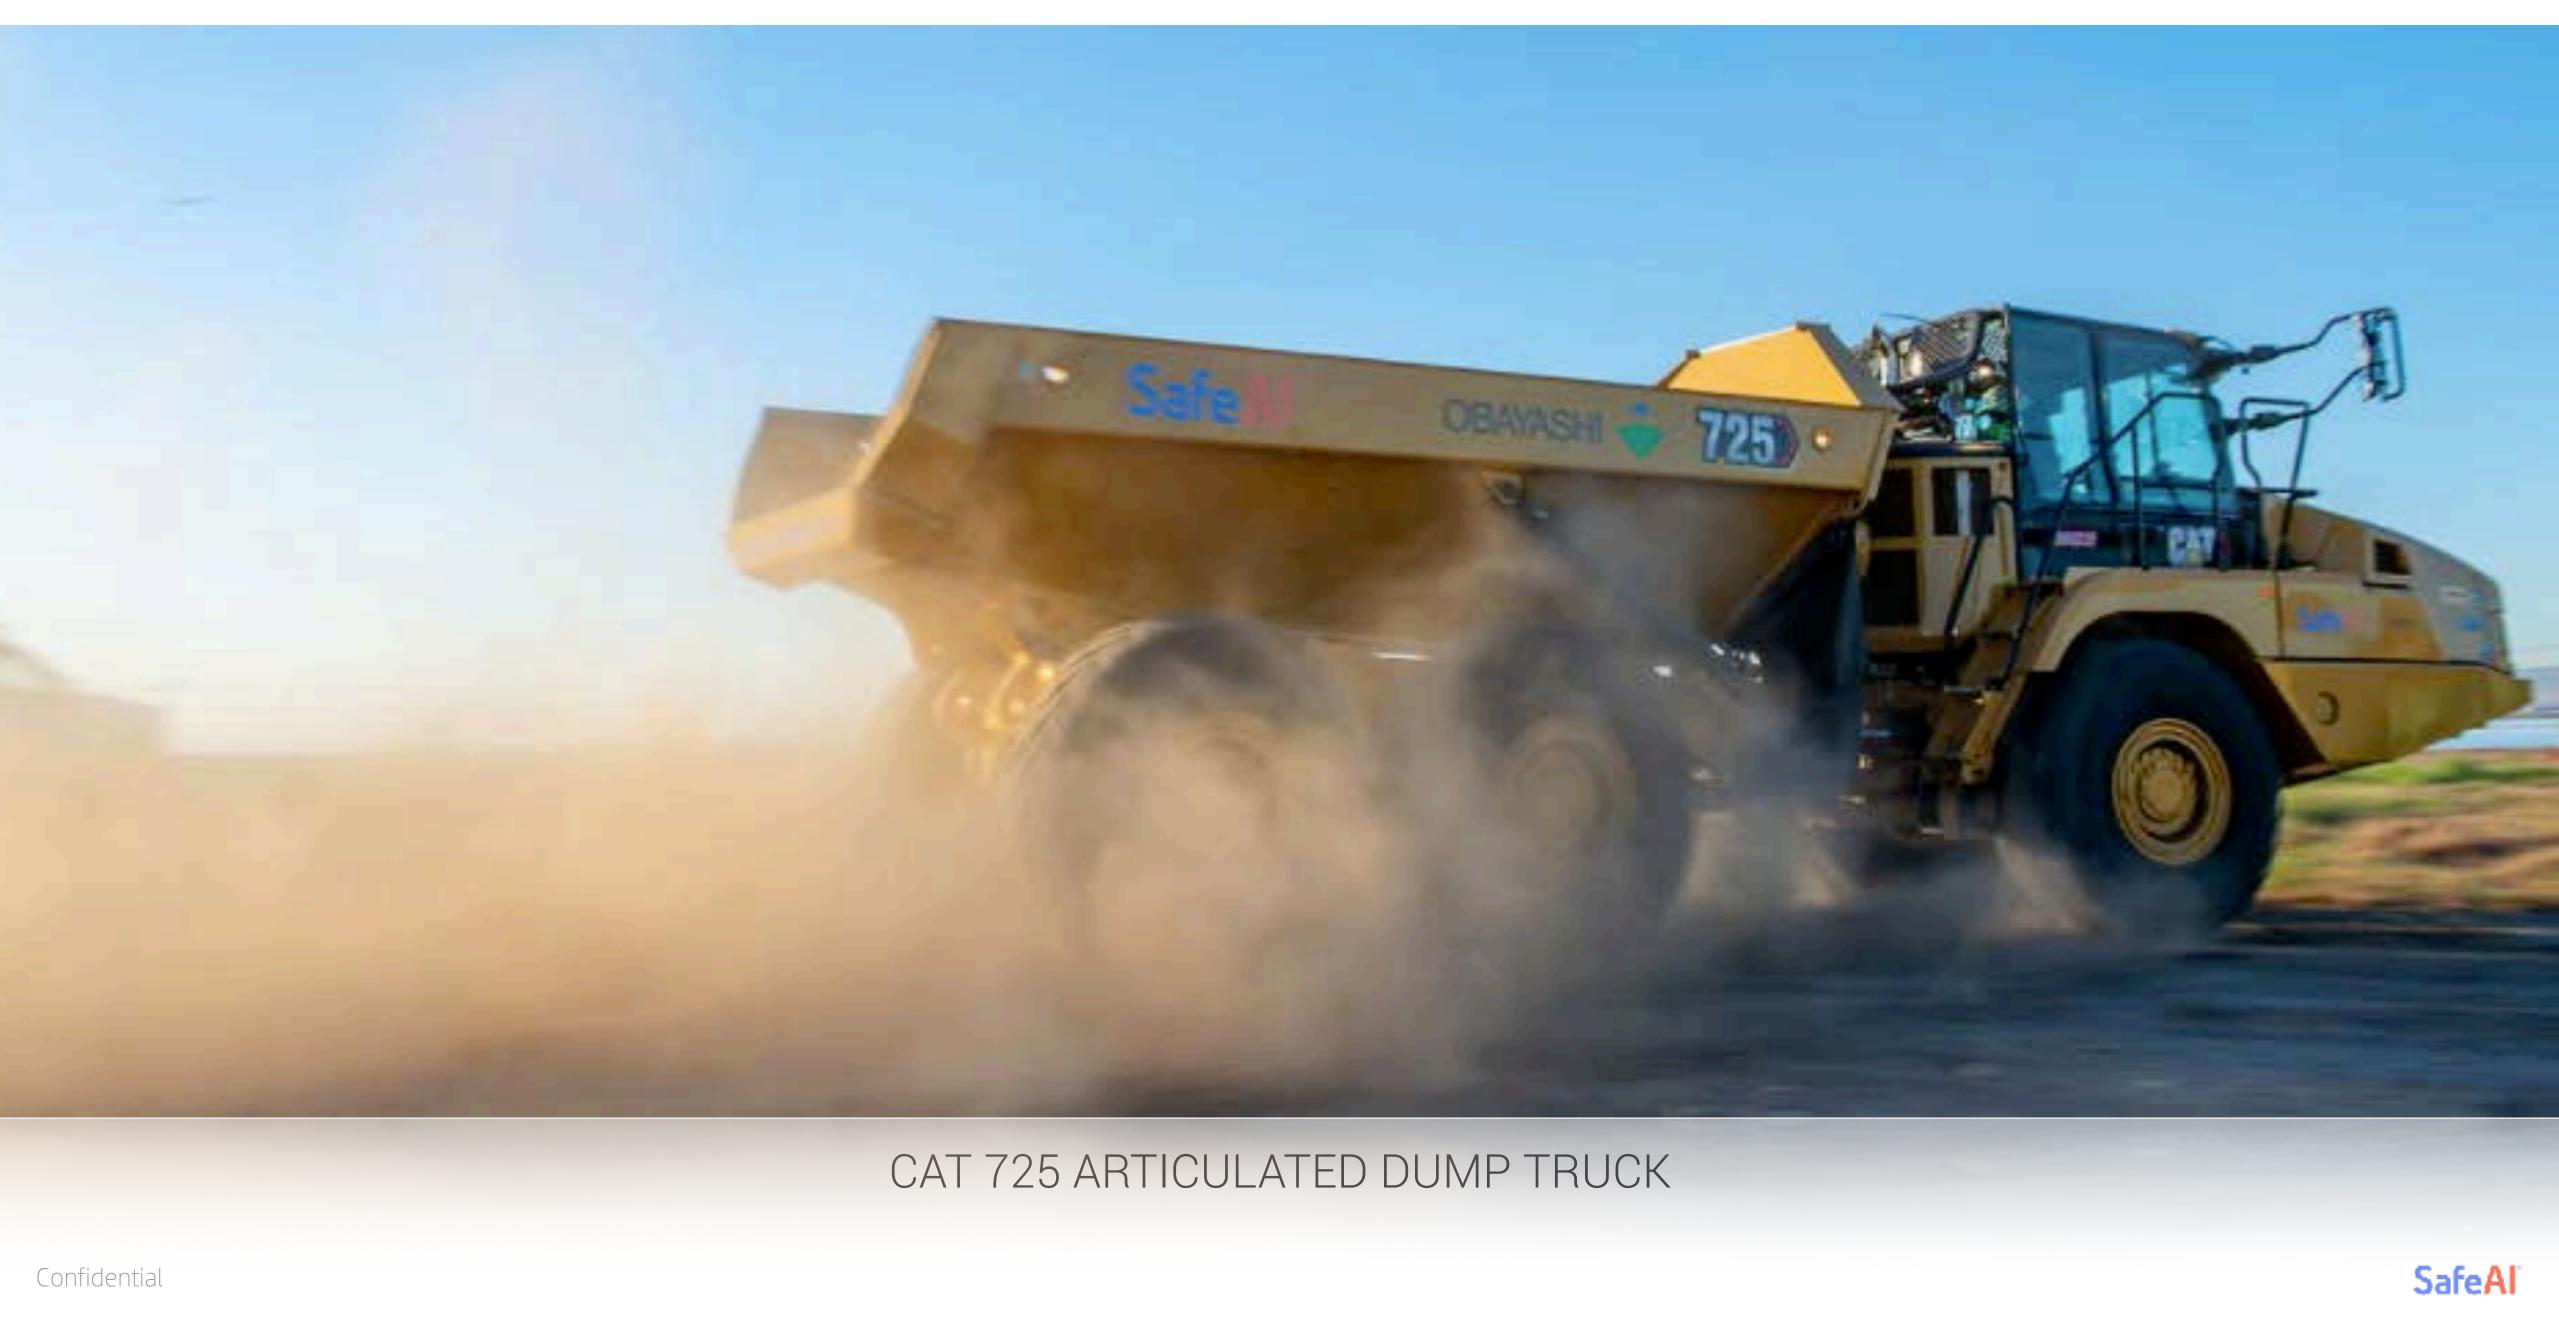

## CATERPILLAR 725 SafeAI

A World Where Autonomous Equipments works 24/7 and Keep Human Safe