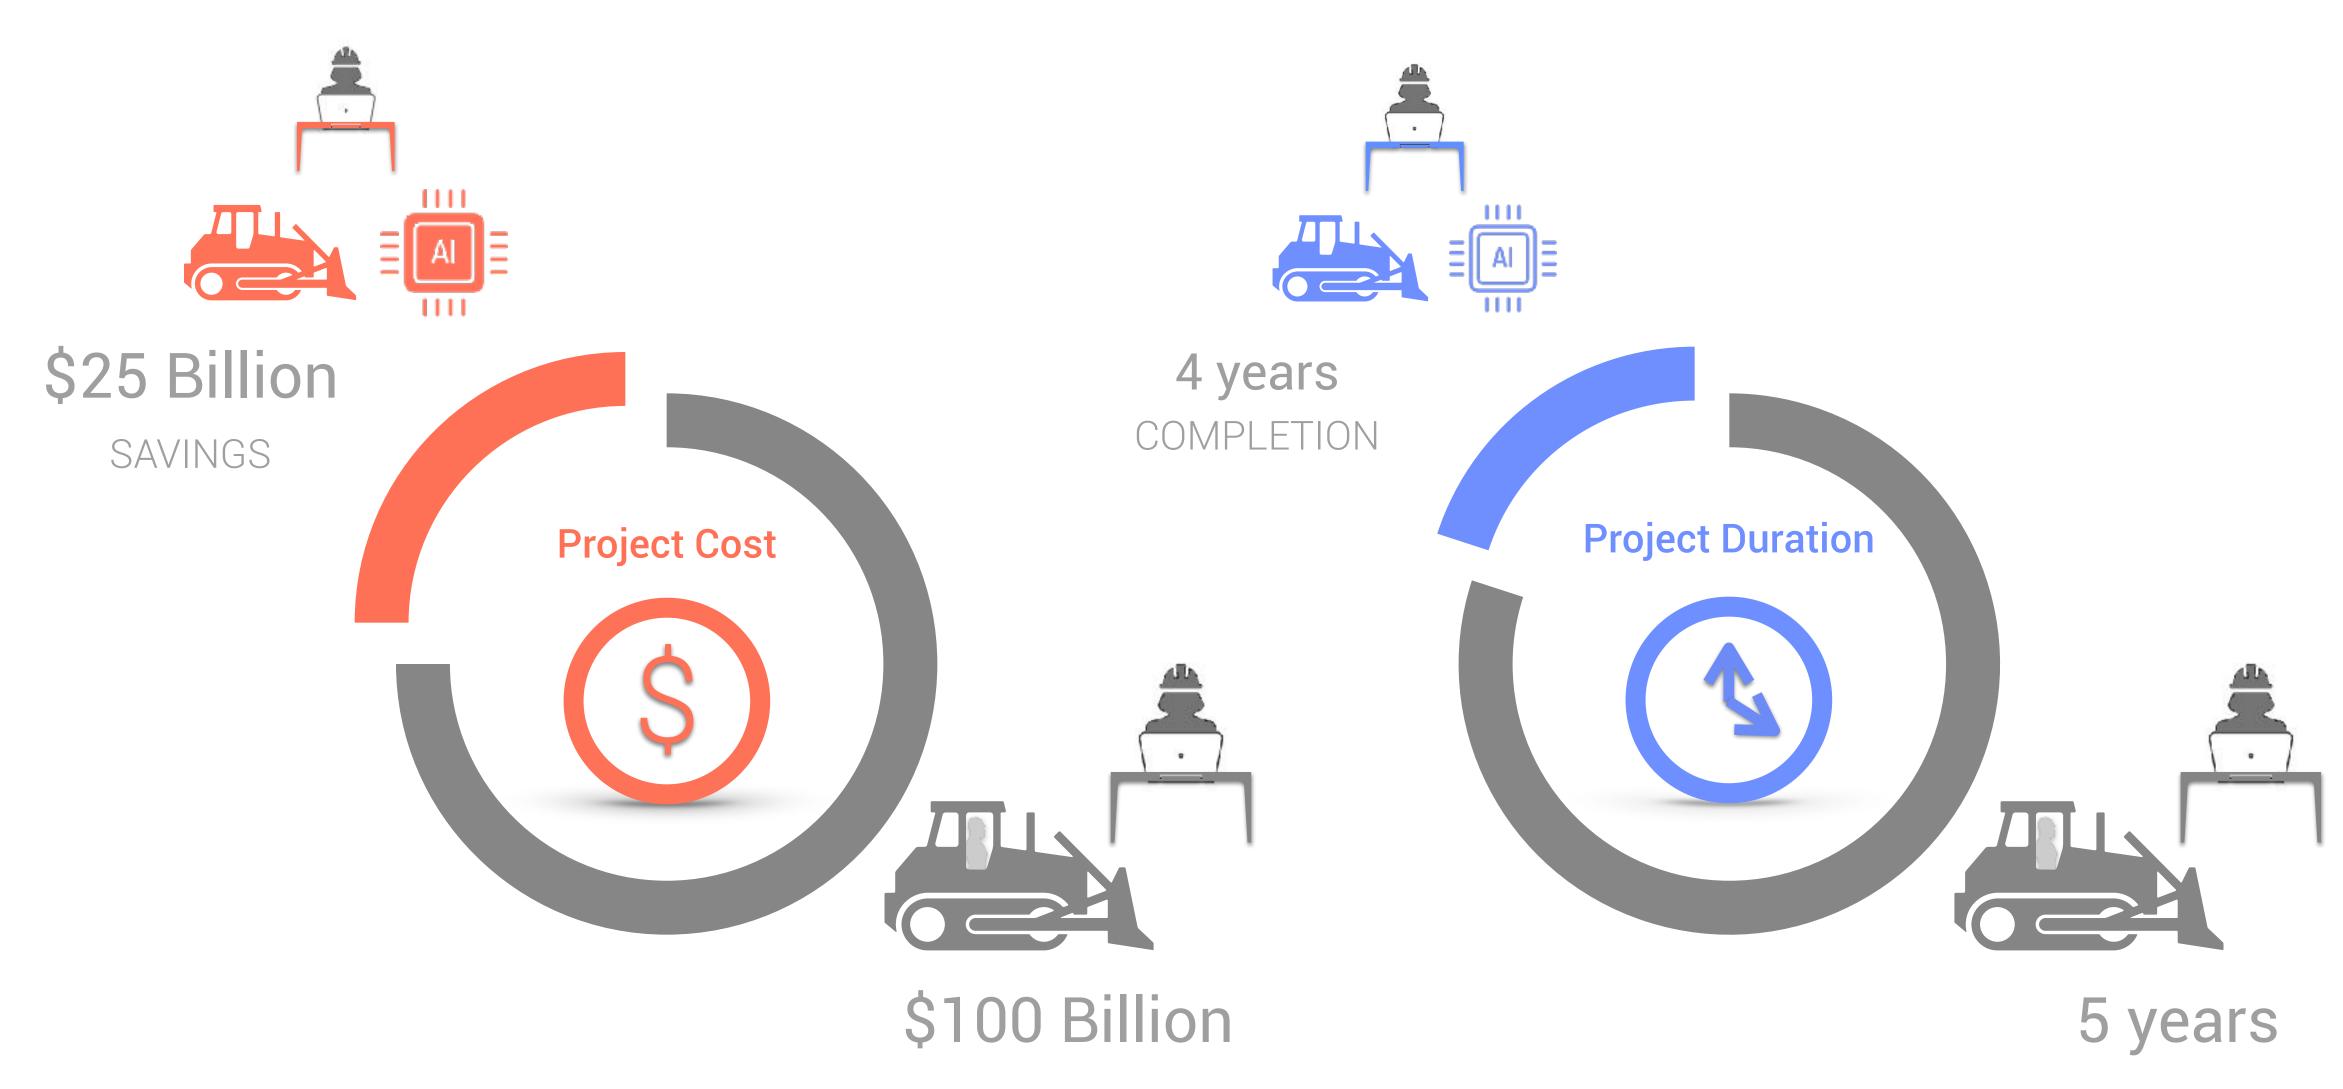

#### Improved Project Planning & Execution

### The Global Infrastructure Construction TAM Is \$600B+ Annually

\* Data from Medium : Beatrice Aliprandi

\*\* Data from OSHA Confidential

## Autonomous and Connected Construction Will Reduce 25% Operating Cost and Improve 20% **Productivity**

**Autonomous Since** 

. . . . . . . . . . . .

Sept 20218

FORD F1.50

ITUDUHI

Confidentia

00