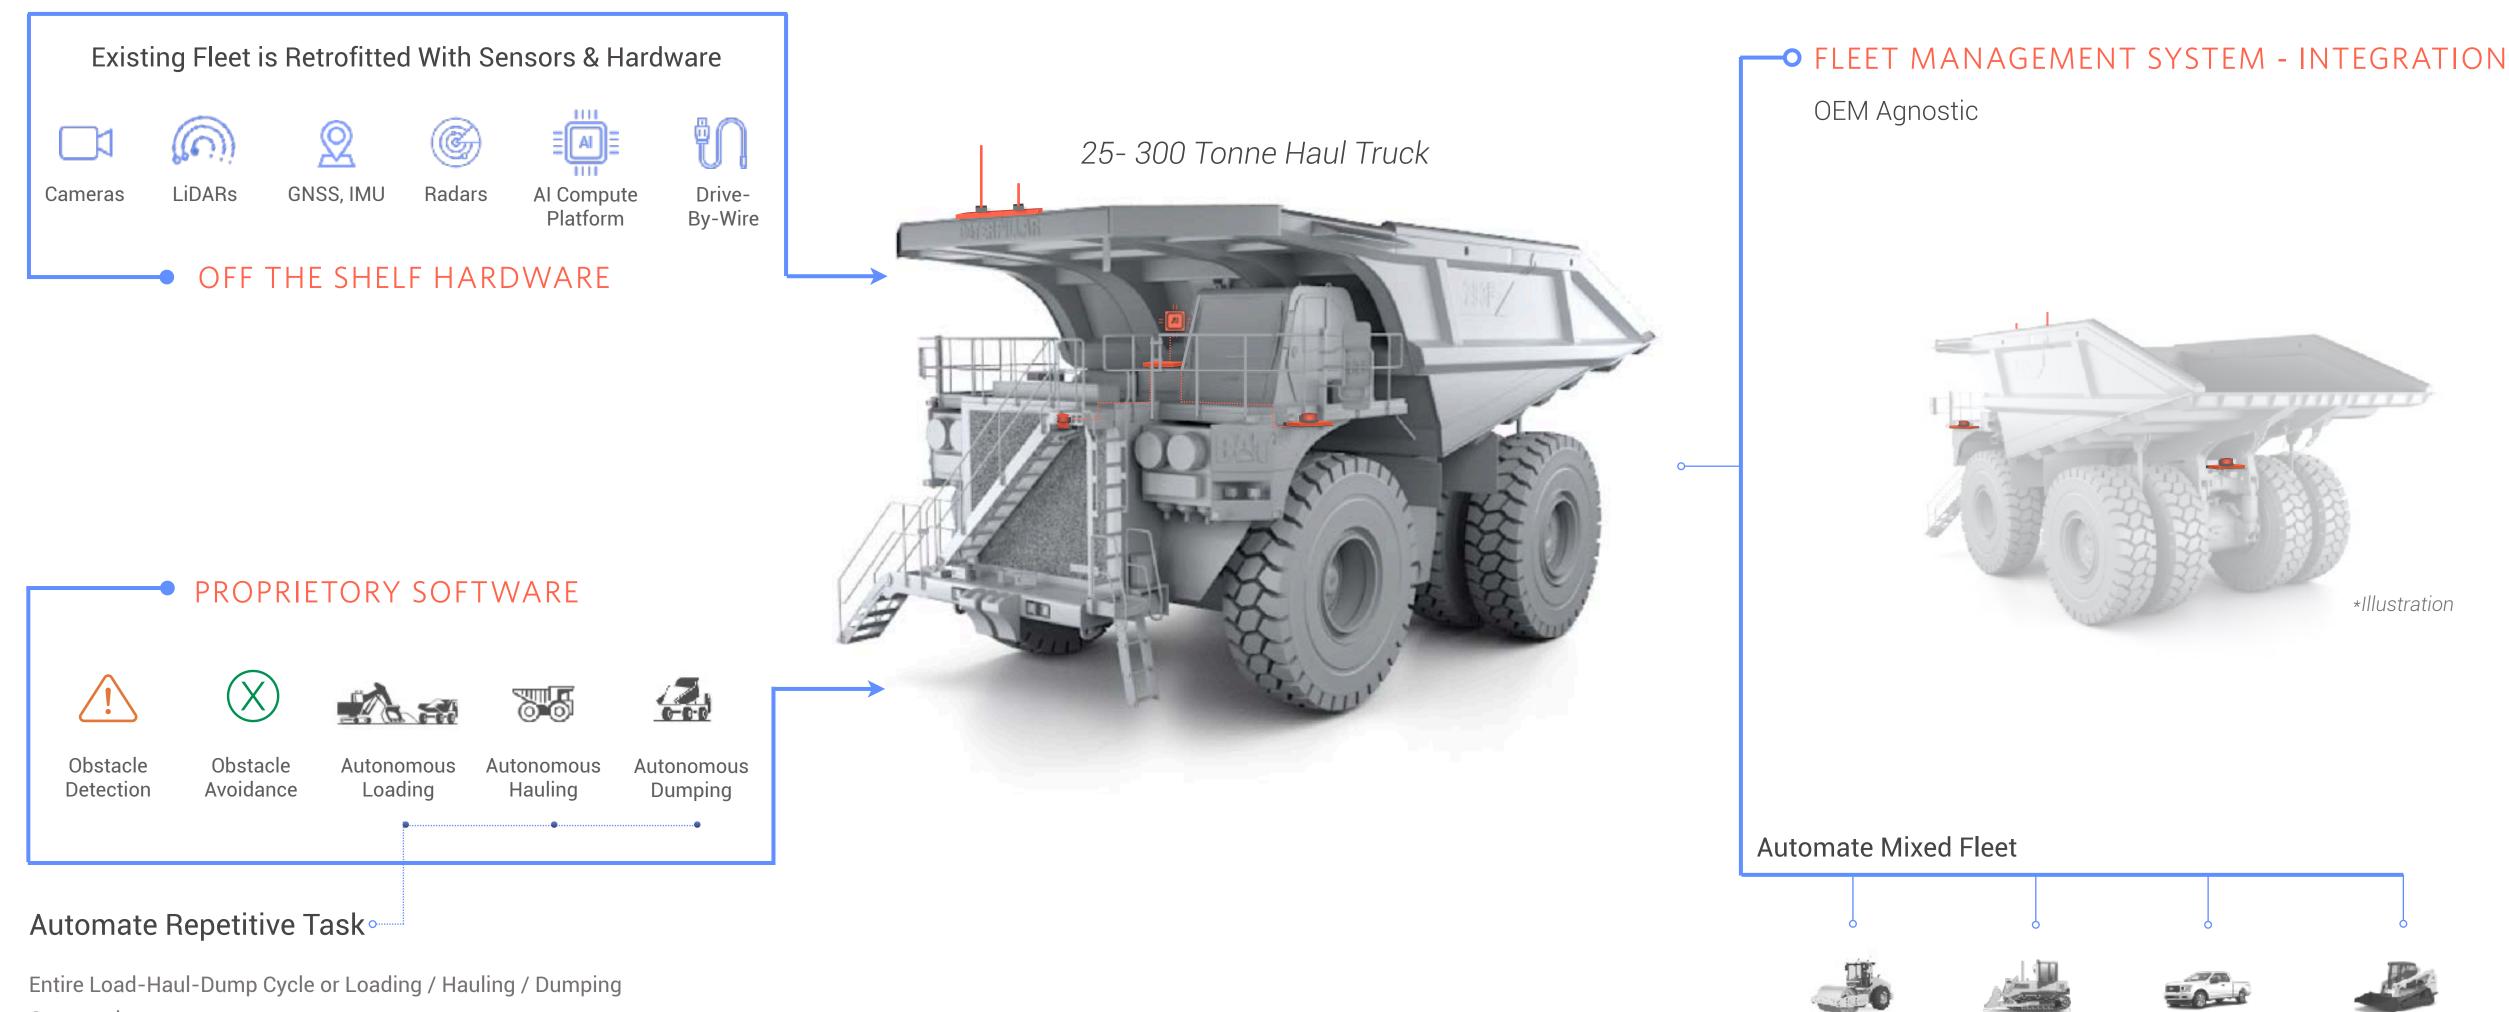

## **SafeAl Retrofits Heavy Equipment for Autonomous Applications**

Compacting

Rolling

Rollers

Dozers Light Vehicles (LV)