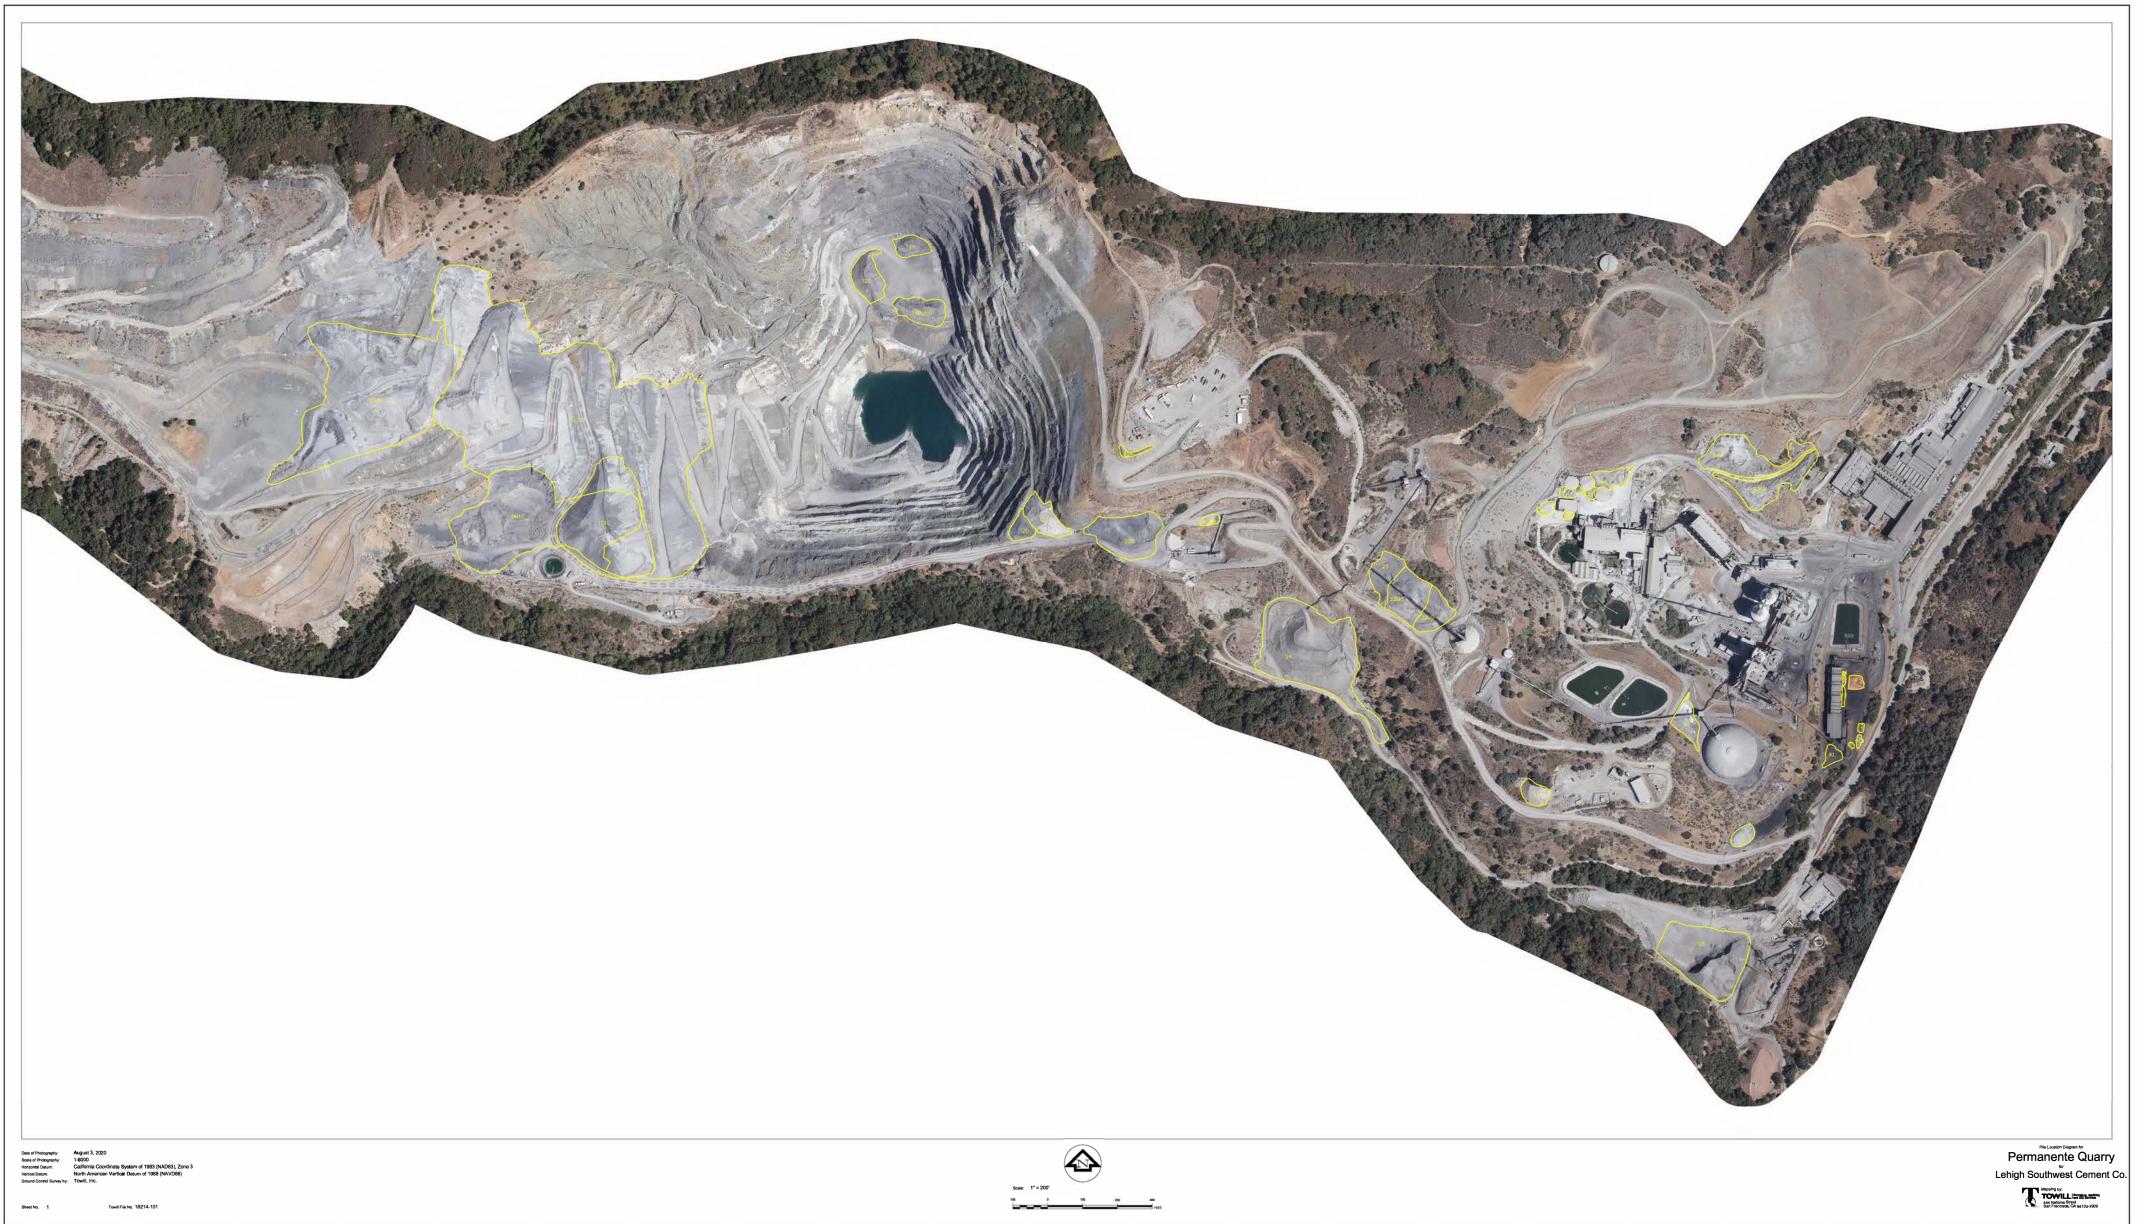

# ACCELERATING THE TRANSITION TO AUTONOMOUS MINING AND CONSTRUCTION

# SafeA

## **SafeAl Retrofits Heavy Equipment for Autonomous Applications**



Compacting

Rolling

Rollers

Dozers Light Vehicles (LV)



## **Experience Matters for Deploying Reliable and Scalable Autonomous Solutions**







## Joint Collaboration With Obayashi Corporation To Create Future of Autonomous Construction





## **Operating at Heidelberg Quarry in Silicon Valley**







#### Improved Project Planning & Execution



### The Global Infrastructure Construction TAM Is \$600B+ Annually



\* Data from Medium : Beatrice Aliprandi

\*\* Data from OSHA Confidential



## Autonomous and Connected Construction Will Reduce 25% Operating Cost and Improve 20% **Productivity**







**Autonomous Since** 

. . . . . . . . . . . .

Sept 20218

FORD F1.50

ITUDUHI

Confidentia

00

**Total Autonomous Working Hours** 

Over 1000 hr

- h land an

**Autonomous Since** 

Jan 2021

. . . . . . . . . . .

**Operational Ready** 

Aug 2021

........

. . . . . . . . . .

Disengagement Free Cycle

#### 1000+ LHD Cycle

## **BOBCAT SKID STEER**

## **Autonomous Since**

July 2019

. . . . . . . . . . .

**Total Autonomous Working Hours** 

Over 500 Hr

.....

Disengagement F