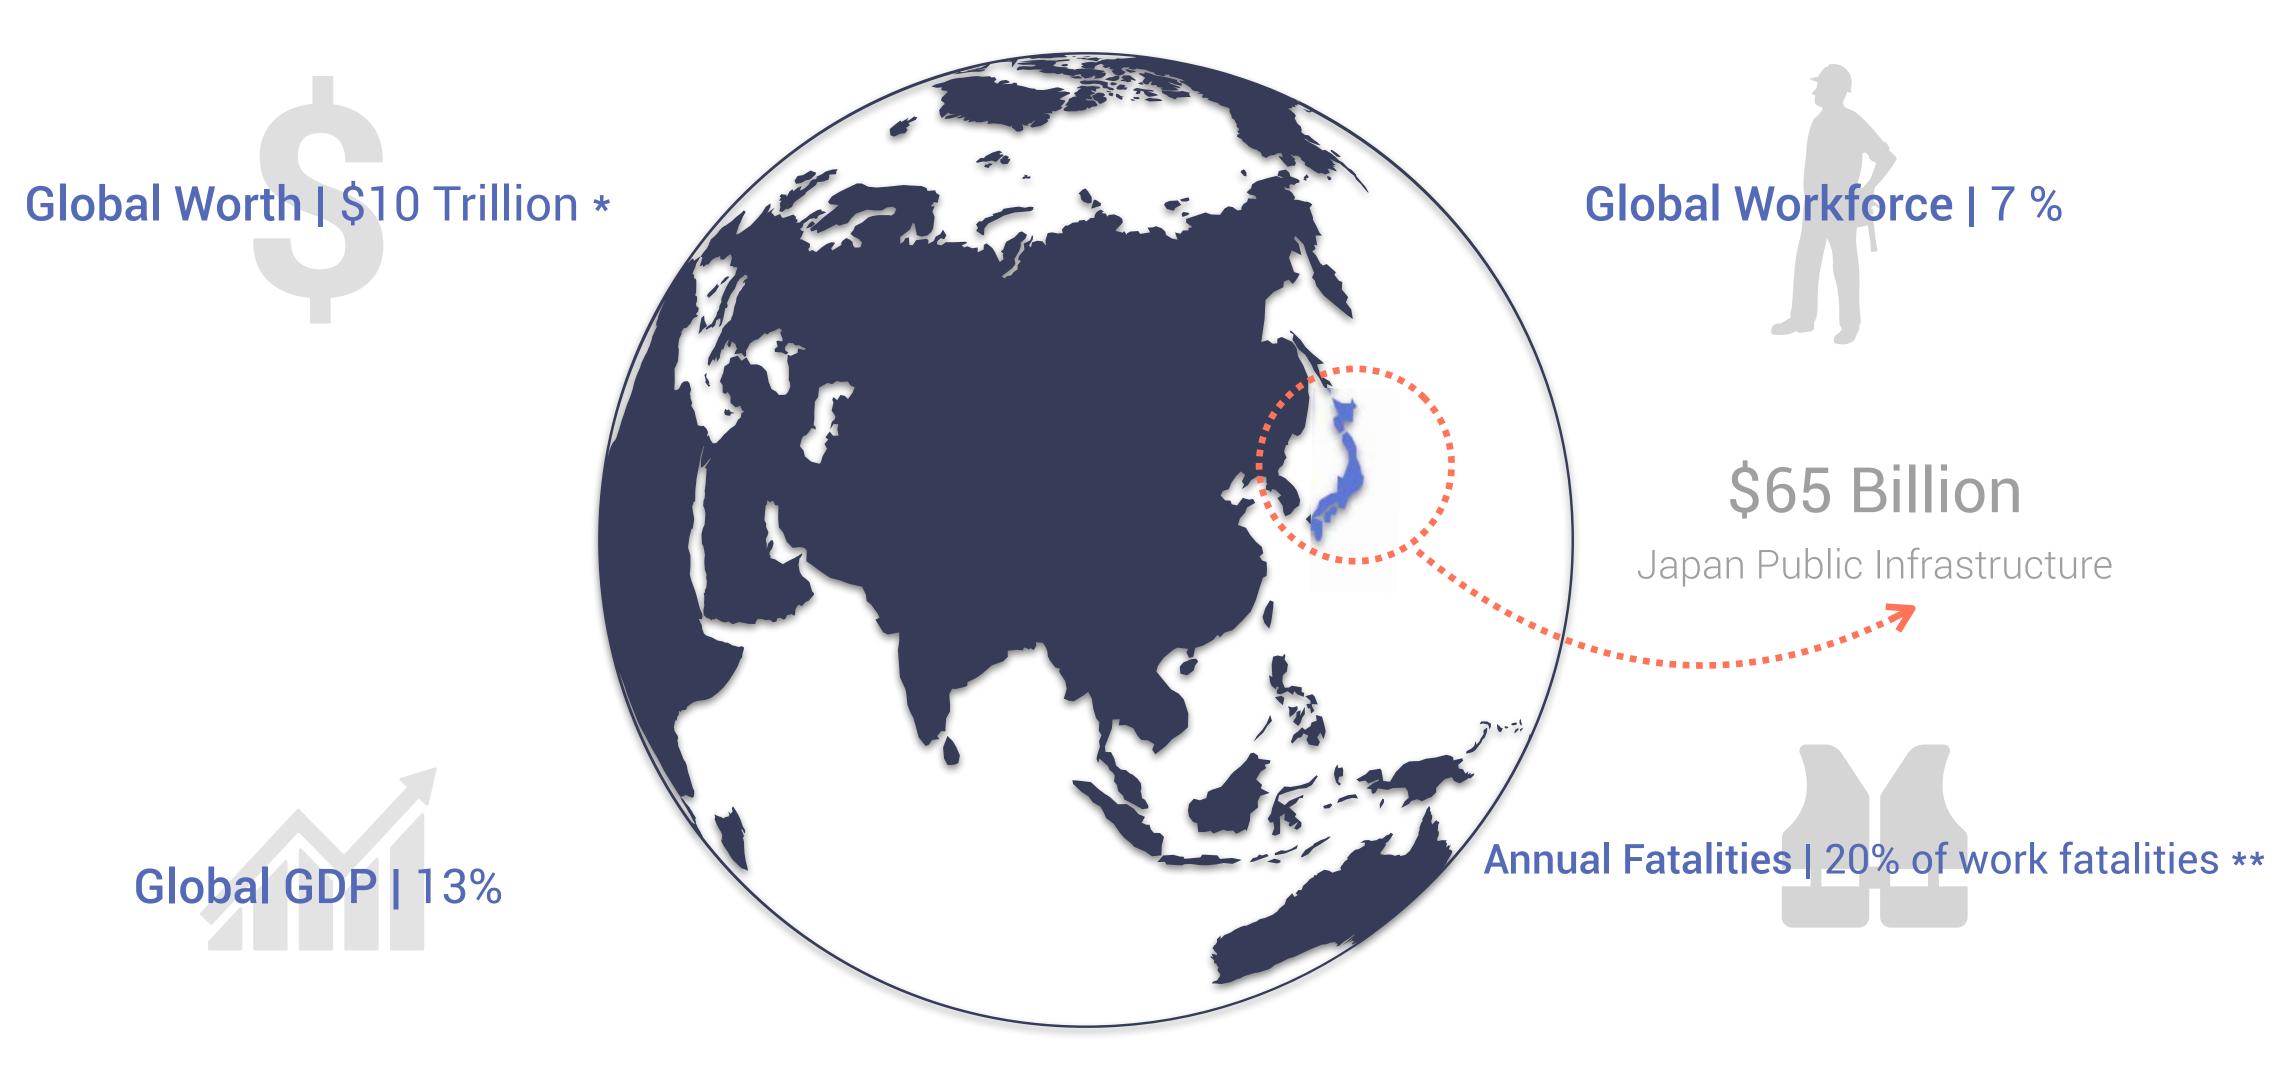

### The Global Infrastructure Construction TAM Is \$600B+ Annually

\* Data from Medium : Beatrice Aliprandi

\*\* Data from OSHA Confidential