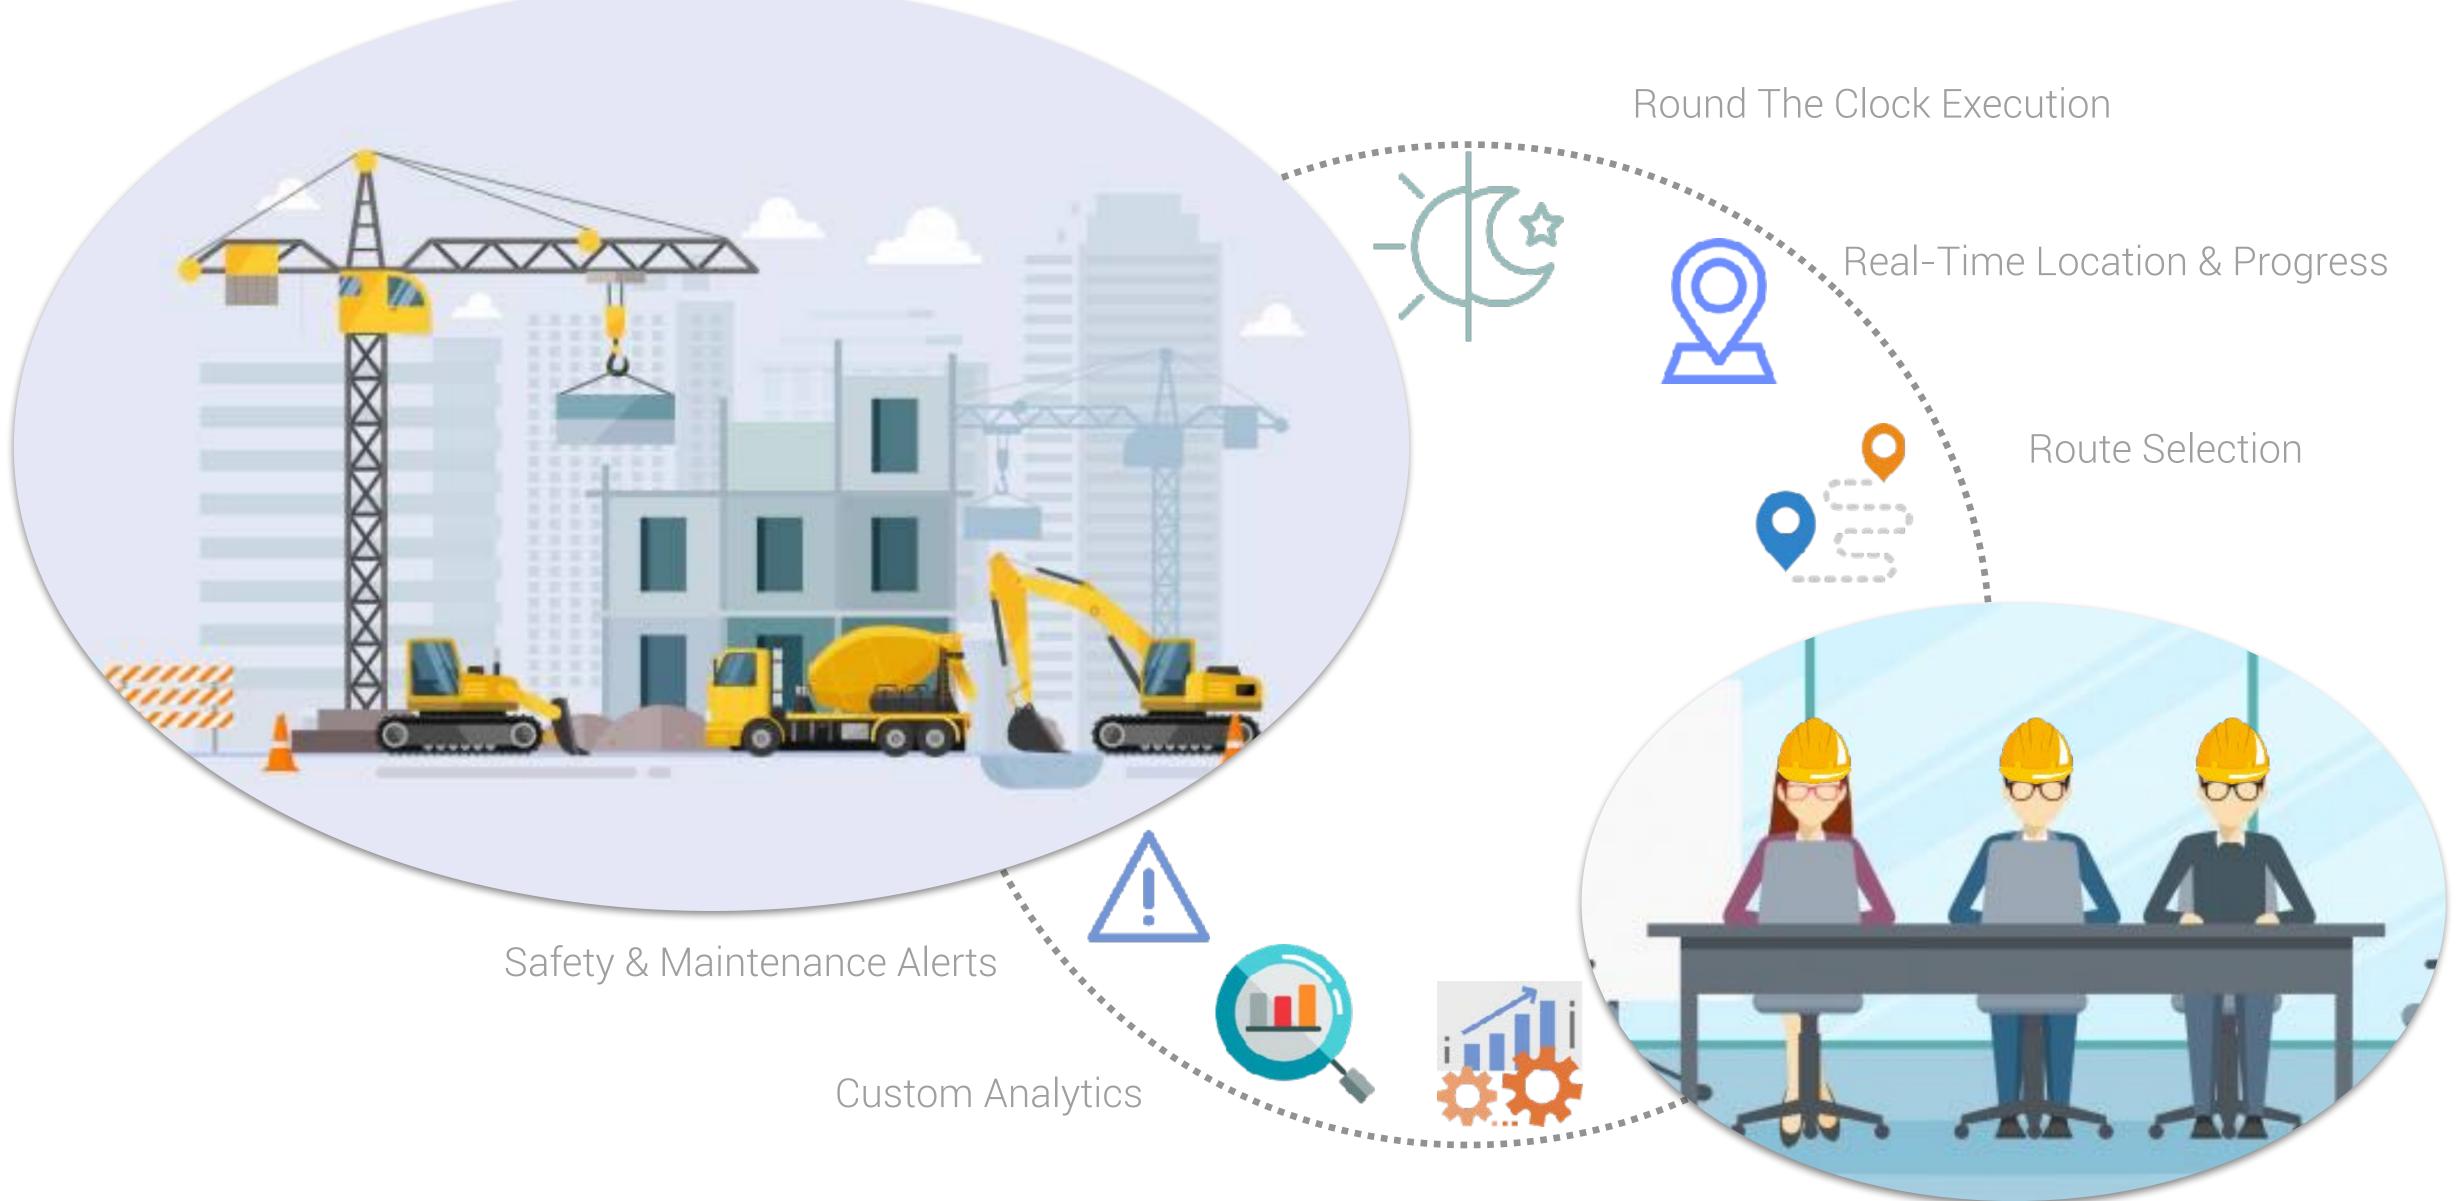

# ACCELERATING THE TRANSITION TO AUTONOMOUS MINING AND CONSTRUCTION

# SafeA

## **SafeAl Retrofits Heavy Equipment for Autonomous Applications**



Compacting

Rolling

Rollers

Dozers Light Vehicles (LV)



## **Experience Matters for Deploying Reliable and Scalable Autonomous Solutions**







## Joint Collaboration With Obayashi Corporation To Create Future of Autonomous Construction





## **Operating at Heidelberg Quarry in Silicon Valley**







#### Improved Project Planning & Execution



### The Global Infrastructure Construction TAM Is \$600B+ Annually



\* Data from Medium : Beatrice Aliprandi

\*\* Data from OSHA Confidential



## Autonomous and Connected Construction Will Reduce 25% Operating Cost and Improve 20% **Productivity**







**Autonomous Since** 

. . . . . . . . . . . .

Sept 20218

FORD F1.50

ITUDUHI

Confidentia

00

**Total Autonomous Working Hours** 

Over 1000 hr

- h land an

**Autonomous Since** 

Jan 2021

. . . . . . . . . . .

**Operational Ready** 

Aug 2021

........

. . . . . . . . . .

Disengagement Free Cycle

#### 1000+ LHD Cycle

## **BOBCAT SKID STEER**

## **Autonomous Since**

July 2019

. . . . . . . . . . .

**Total Autonomous Working Hours** 

Over 500 Hr

.....

Disengagement Free