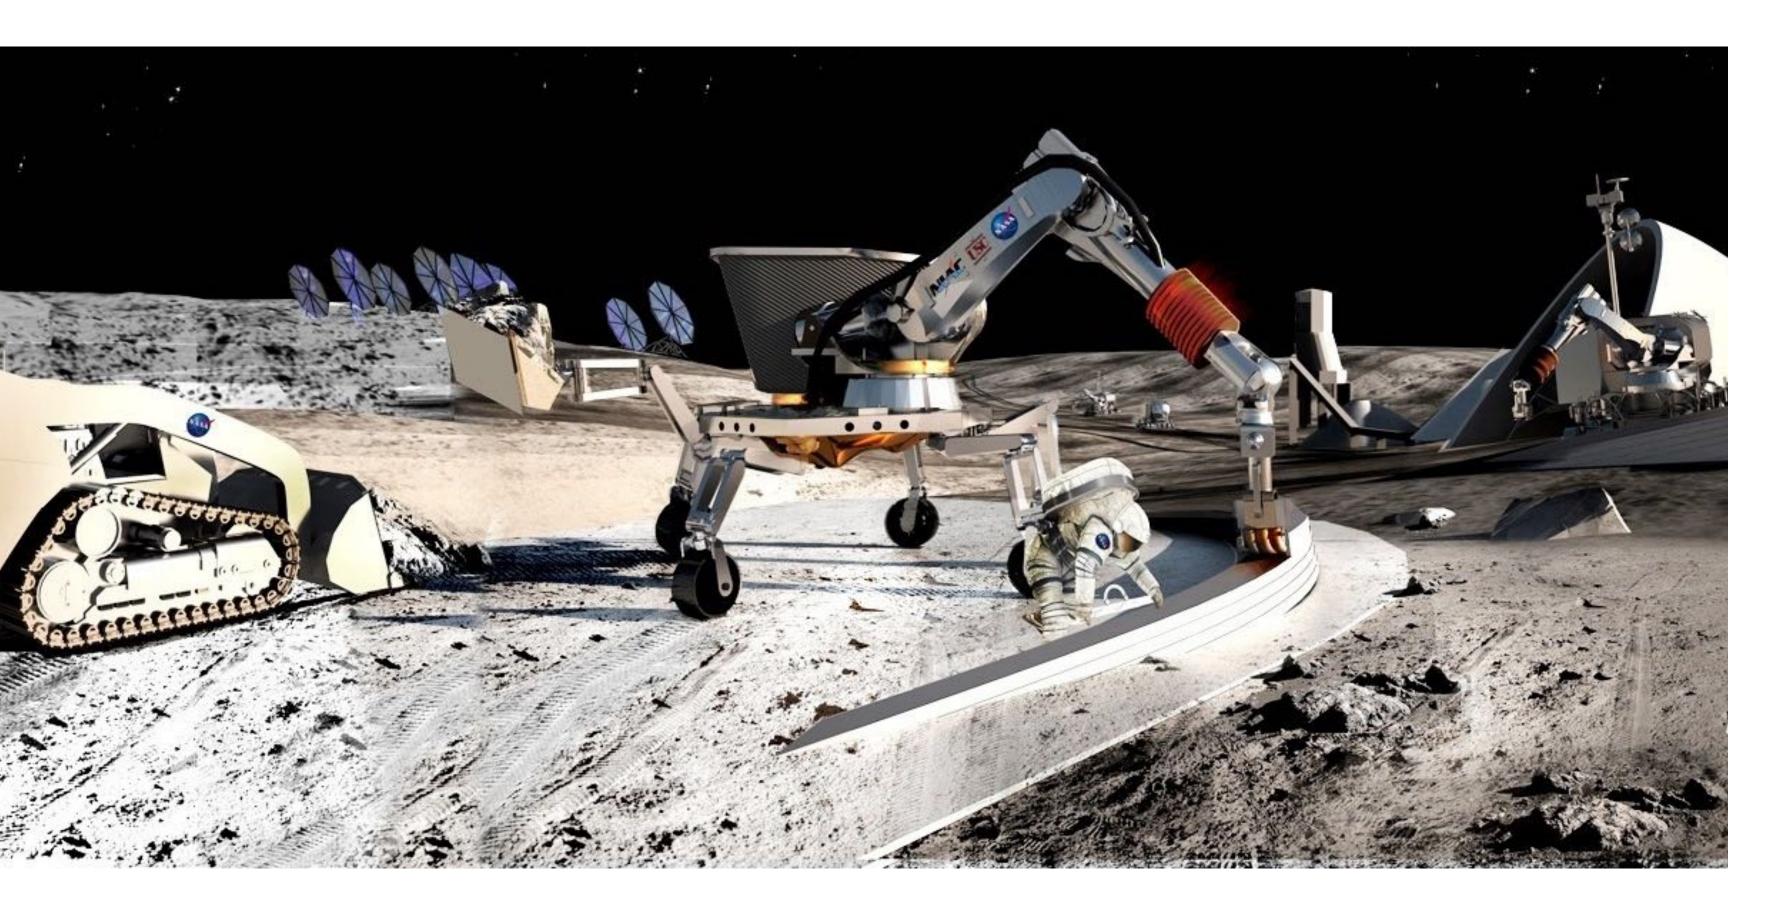

## Think of Autonomous Equipment To Complete a Construction Task Without any Human Intervention

\* Image from NASA Archive

- A group of autonomous equipment work together to get a job done
- No human oversight or intervention
- Autonomous equipment learn new skill as they build